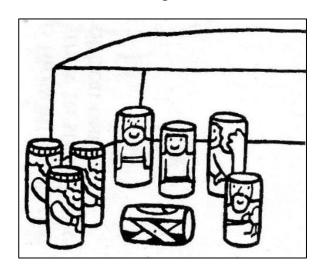

## **Nativity Scene**

## To do:-

- 1. Colour in the sheets in appropriate colours for each character
- 2. Cut around each Characters rectangle
- 3. Cut a piece of kitchen roll for each character to the right height
- 4. Glue sheet onto tube and decorate with other bits if required
- 5. Arrange characters in the stable