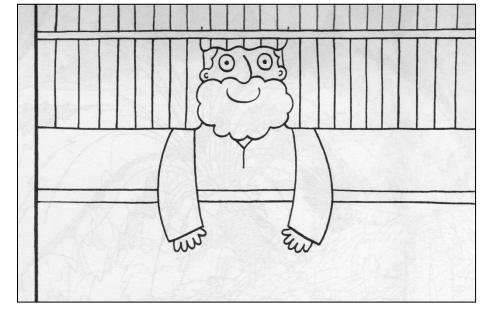

## **Nativity Scene**



## You will need

- 1.A print out of the 2 sheets of nativity figures. If you don't have a printer then you could use greaseproof paper to trace the design
- 2. Kitchen roll tube or similar. Scissors, glue. Colouring pencils.
- 3.Optional. Small items to decorate eg cotton wool for the beards and sheep. Tinsel for the angels and the kings. Cardboard box for the stable

## To do:-

- 1. Colour in the sheets in appropriate colours for each character
- 2. Cut around each Characters rectangle
- 3. Cut a piece of kitchen roll for each character to the right height
- 4. Glue sheet onto tube and decorate with other bits if required
- 5. Arrange characters in the stable



Angel



Mary



Joseph



King x3



Shepherd



Baby Jesus