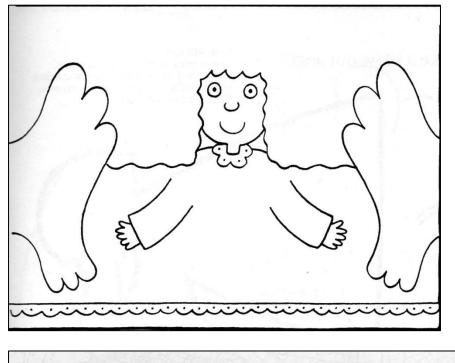

## **Nativity Scene**



## You will need

- 1.A print out of the 2 sheets of nativity figures. If you don't have a printer then you could use greaseproof paper to trace the design
- 2. Kitchen roll tube or similar. Scissors, glue. Colouring pencils.
- 3.Optional. Small items to decorate eg cotton wool for the beards and sheep. Tinsel for the angels and the kings. Cardboard box for the stable

## To do:-

- 1. Colour in the sheets in appropriate colours for each character
- 2. Cut around each Characters rectangle
- 3. Cut a piece of kitchen roll for each character to the right height
- 4. Glue sheet onto tube and decorate with other bits if required
- 5. Arrange characters in the stable



Angel



Mary



Joseph



King x3



Shepherd



Baby Jesus