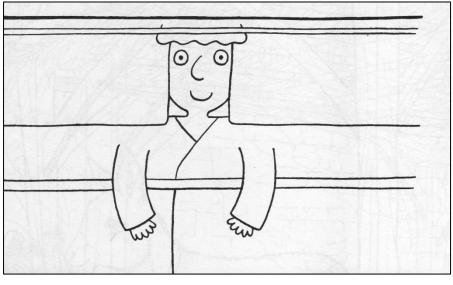

## **Nativity Scene**



## You will need

- 1.A print out of the 2 sheets of nativity figures. If you don't have a printer then you could use greaseproof paper to trace the design
- 2. Kitchen roll tube or similar. Scissors, glue. Colouring pencils.
- 3.Optional. Small items to decorate eg cotton wool for the beards and sheep. Tinsel for the angels and the kings. Cardboard box for the stable

## To do:-

- 1. Colour in the sheets in appropriate colours for each character
- 2. Cut around each Characters rectangle
- 3. Cut a piece of kitchen roll for each character to the right height
- 4. Glue sheet onto tube and decorate with other bits if required
- 5. Arrange characters in the stable



Angel



Mary



Joseph



King x3



Shepherd



Baby Jesus